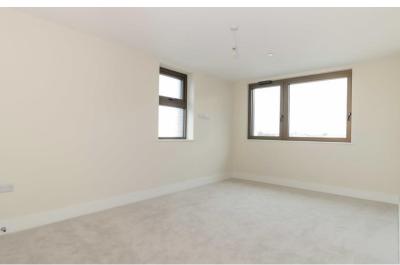

#### **Entrance Hallway**

Video entry system. Utility cupboard with plumbing for washing machine.

**Bedroom Two** 12' 2" x 10' 11" (3.71m x 3.32m) Double glazed window to side offering views over the South Downs. Built in wardrobes. Carpets.

**Bedroom One** 15' 11" x 9' 8" (4.85m x 2.94m) Double glazed window to side offering views over The South Downs. Built in wardrobes. Carpets.