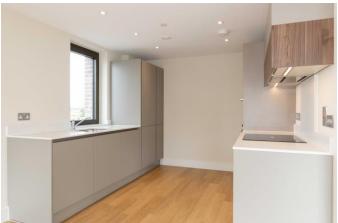

# **Open plan lounge/kitchen/diner** 27' 6" excluding dividing wall x 18' 3" (8.38m x 5.56m)

Double glazed doors and windows covering the West and North which provide direct sea views and views out to the South Downs. The lounge space offers TV, Satellite and ethernet points. The kitchen has a range of mixed units each with soft closing doors. One and a half bowl sink inset to quartz worktop with mixer tap and draining facilities. Integrated appliances offer a range of 'AEG' appliances which include a dishwasher, fridge/freezer, an eye level grill and fan assisted oven and a four-ring induction hob with an overhead extractor fan. Wood flooring throughout.