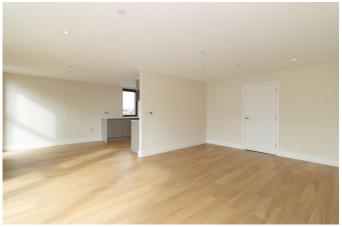

# **Open plan lounge/kitchen/diner** 27' 6" excluding dividing wall x 18' 3" (8.38m x 5.56m)

Double glazed doors and windows covering the West and North which provide direct sea views and views out to the South Downs. The lounge space offers TV, Satellite and ethernet points. The kitchen has a range of mixed units each with soft closing doors. One and a half bowl sink inset to quartz worktop with mixer tap and draining facilities. Integrated appliances offer a range of 'AEG' appliances which include a dishwasher, fridge/freezer, an eye level grill and fan assisted oven and a four-ring induction hob with an overhead extractor fan. Wood flooring throughout.