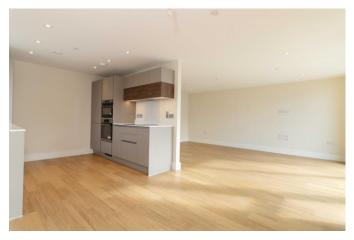

# **Open plan lounge/kitchen/diner** 27' 6" excluding dividing wall x 18' 3" (8.38m x 5.56m)

Double glazed doors and windows covering the West and North which provide direct sea views and views out to the South Downs. The lounge space offers TV, Satellite and ethernet points. The kitchen has a range of mixed units each with soft closing doors. One and a half bowl sink inset to quartz worktop with mixer tap and draining facilities. Integrated appliances offer a range of 'AEG' appliances which include a dishwasher, fridge/freezer, an eye level grill and fan assisted oven and a four-ring induction hob with an overhead extractor fan. Wood flooring throughout.