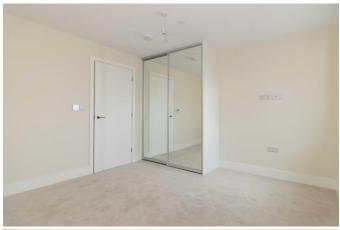

#### **Entrance Hallway**

Video entry system. Utility cupboard with plumbing for washing machine.

**Bedroom Two** 12' 2" x 10' 11" (3.71m x 3.32m) Double glazed window to side offering views over the South Downs. Built in wardrobes. Carpets.

**Bedroom One** 15' 11" x 9' 8" (4.85m x 2.94m) Double glazed window to side offering views over The South Downs. Built in wardrobes. Carpets.