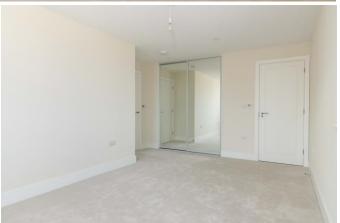

#### **Entrance Hallway**

Video entry system. Utility cupboard with plumbing for washing machine.

**Bedroom Two** 12' 2" x 10' 11" (3.71m x 3.32m) Double glazed window to side offering views over the South Downs. Built in wardrobes. Carpets.

**Bedroom One** 15' 11" x 9' 8" (4.85m x 2.94m) Double glazed window to side offering views over The South Downs. Built in wardrobes. Carpets.