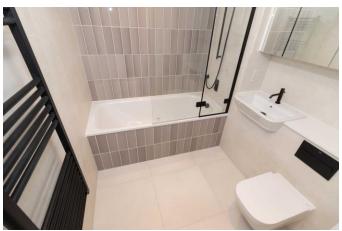

#### **Bathroom**

Floor to ceiling tiled walls. Tiled enclosed bath with overhead shower and folding glass screen. Wash hand basin. Button flush W/C. Heated towel rail. Tiled floor.