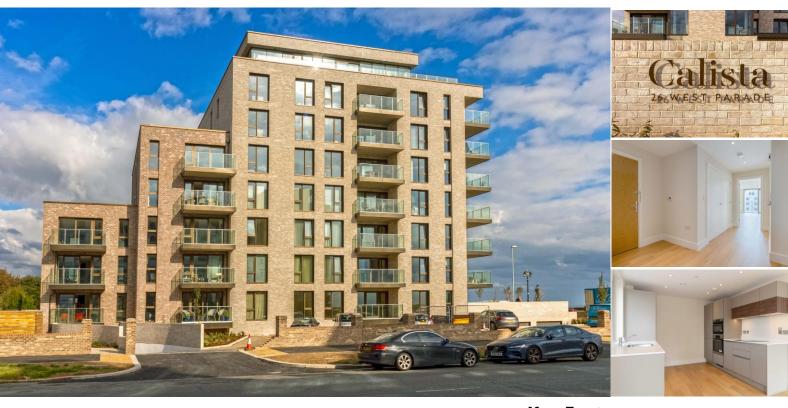

## 26 West Parade, Worthing, BN11 3FR - £2000pcm

Aspire Residential are delighted to bring to the market this Brand New Seafront apartment in the highly acclaimed Calista development by Roffey Homes.

Calista is the latest jewel in Worthing's crown for high specification apartment seafront living, boasting spectacular views of both the coastline and the South Downs National Park. Ideally situated on the corner of Grand Avenue, this property is in the heart of West Worthing with great local amenities and transport links a short walk away.

### **Key Features:**

- Stunning Views Of The Seafront And South Downs
- West Facing Balcony
- New Build
- Underfloor Heating
- Secure Parking Facilities
- EPC B
- Available Immediately& Unfurnished
- Close to Transport Links