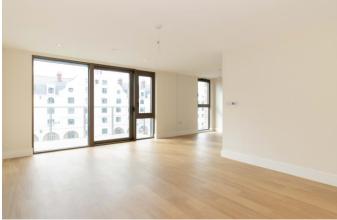

# **Open plan lounge/kitchen/diner** 27' 6" excluding dividing wall x 18' 3" (8.38m x 5.56m)

Double glazed doors and windows covering the West and North which provide direct sea views and views out to the South Downs. The lounge space offers TV, Satellite and ethernet points. The kitchen has a range of mixed units each with soft closing doors. One and a half bowl sink inset to quartz worktop with mixer tap and draining facilities. Integrated appliances offer a range of 'AEG' appliances which include a dishwasher, fridge/freezer, an eye level grill and fan assisted oven and a four-ring induction hob with an overhead extractor fan. Wood flooring throughout.

#### West facing balcony

Glass enclosed balcony with direct sea views.