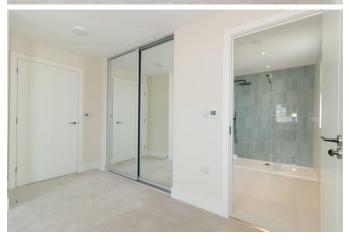

#### **En suite**

Frosted double glazed window. Floor to ceiling tiled walls for splash back. Double length walk in shower with matt grey overhead drench shower and additional hand held shower. Wash hand basin inset to vanity top. Button flush W/C. Matt grey heated towel rail. Tiled floor.