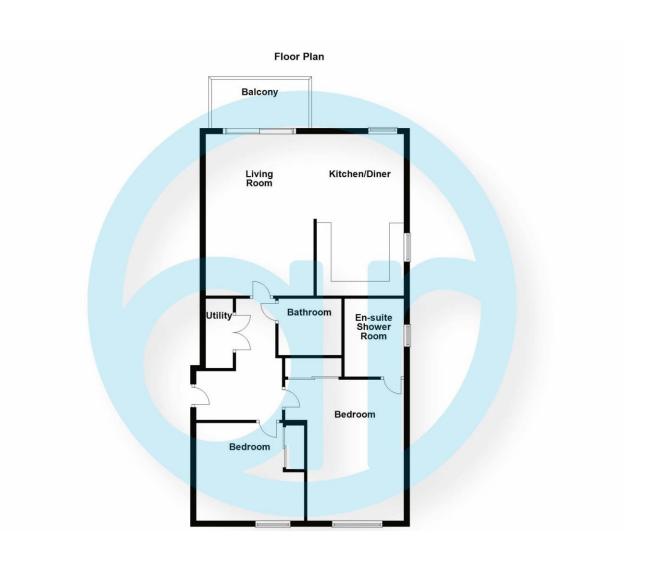

#### **Entrance Hallway**

Video entry system. Utility cupboard with plumbing for washing machine.

**Bedroom Two** 12' 2" x 10' 11" (3.71m x 3.32m) Double glazed window to side offering views over the South Downs. Built in wardrobes. Carpets.

**Bedroom One** 15' 11" x 9' 8" (4.85m x 2.94m) Double glazed window to side offering views over The South Downs. Built in wardrobes. Carpets.

#### **En suite**

Frosted double glazed window. Floor to ceiling tiled walls for splash back. Double length walk in shower with matt grey overhead drench shower and additional hand held shower. Wash hand basin inset to vanity top. Button flush W/C. Matt grey heated towel rail. Tiled floor.

#### **Bathroom**

Floor to ceiling tiled walls. Tiled enclosed bath with overhead shower and folding glass screen. Wash hand basin. Button flush W/C. Heated towel rail. Tiled floor.

# **Open plan lounge/kitchen/diner** 27' 6" excluding dividing wall x 18' 3" (8.38m x 5.56m)

Double glazed doors and windows covering the West and North which provide direct sea views and views out to the South Downs. The lounge space offers TV, Satellite and ethernet points. The kitchen has a range of mixed units each with soft closing doors. One and a half bowl sink inset to quartz worktop with mixer tap and draining facilities. Integrated appliances offer a range of 'AEG' appliances which include a dishwasher, fridge/freezer, an eye level grill and fan assisted oven and a four-ring induction hob with an overhead extractor fan. Wood flooring throughout.

#### West facing balcony

Glass enclosed balcony with direct sea views.

#### Storage

Allocated storage cupboard on the ground floor.