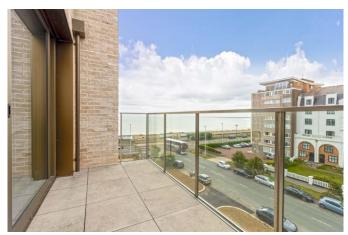

x 5.56m)

Double glazed doors and windows covering the West and North which provide direct sea views and views out to the South Downs. The lounge space offers TV, Satellite and ethernet points. The kitchen has a range of mixed units each with soft closing doors. One and a half bowl sink inset to quartz worktop with mixer tap and draining facilities. Integrated appliances offer a range of 'AEG' appliances which include a dishwasher, fridge/freezer, an eye level grill and fan assisted oven and a four-ring induction hob with an overhead extractor fan. Wood flooring throughout.

#### West facing balcony

Glass enclosed balcony with direct sea views.

#### Storage

Allocated storage cupboard on the ground floor.

#### **Underground parking**

Secure parking space access via a gated entrance.