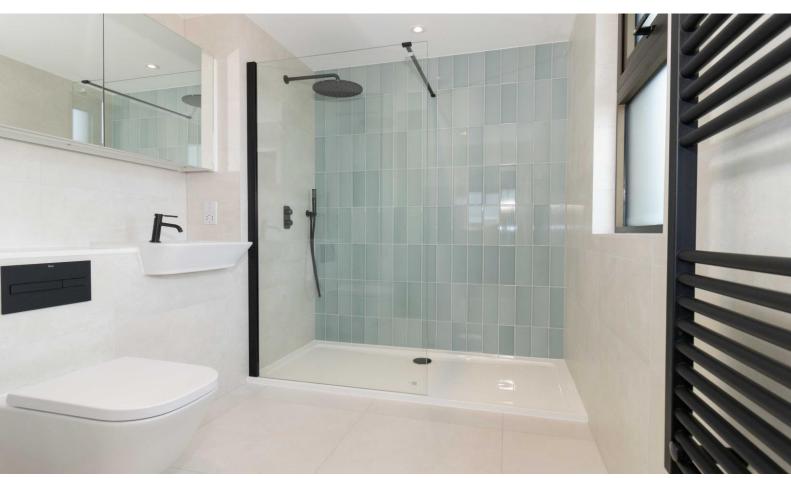

#### **En suite**

Frosted double glazed window. Floor to ceiling tiled walls for splash back. Double length walk in shower with matt grey overhead drench shower and additional hand held shower. Wash hand basin inset to vanity top. Button flush W/C. Matt grey heated towel rail. Tiled floor.