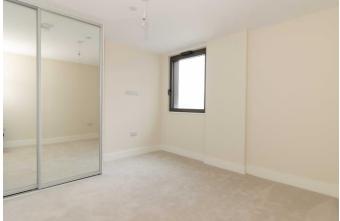

#### **Entrance Hallway**

Video entry system. Utility cupboard with plumbing for washing machine.

**Bedroom Two** 12' 2" x 10' 11" (3.71m x 3.32m) Double glazed window to side offering views over the South Downs. Built in wardrobes. Carpets.

**Bedroom One** 15' 11" x 9' 8" (4.85m x 2.94m) Double glazed window to side offering views over The South Downs. Built in wardrobes. Carpets.