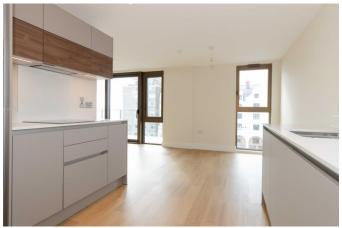

# **Open plan lounge/kitchen/diner** 27' 6" excluding dividing wall x 18' 3" (8.38m x 5.56m)

Double glazed doors and windows covering the West and North which provide direct sea views and views out to the South Downs. The lounge space offers TV, Satellite and ethernet points. The kitchen has a range of mixed units each with soft closing doors. One and a half bowl sink inset to quartz worktop with mixer tap and draining facilities. Integrated appliances offer a range of 'AEG' appliances which include a dishwasher, fridge/freezer, an eye level grill and fan assisted oven and a four-ring induction hob with an overhead extractor fan. Wood flooring throughout.