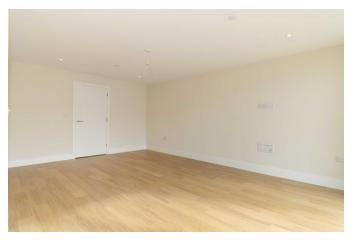

#### **Entrance Hallway**

Video entry system. Utility cupboard with plumbing for washing machine.

**Bedroom Two** 12' 2" x 10' 11" (3.71m x 3.32m) Double glazed window to side offering views over the South Downs. Built in wardrobes. Carpets.

**Bedroom One** 15' 11" x 9' 8" (4.85m x 2.94m) Double glazed window to side offering views over The South Downs. Built in wardrobes. Carpets.