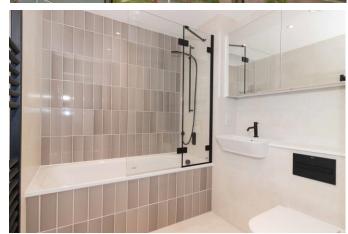

#### **Bathroom**

Floor to ceiling tiled walls. Tiled enclosed bath with overhead shower and folding glass screen. Wash hand basin. Button flush W/C. Heated towel rail. Tiled floor.